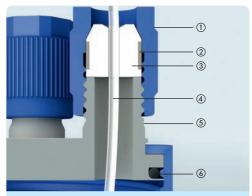

## DURAN® GLS 80® Connection Cap System

screw cap GLS 80®, with four ports, GL 18 thread

Schematic diagram of GLS 80® connection system

- ① Screw cap GL I4 (PP)
- ② Silicone sealing ring on insert
- ③ PTFE insert / tubing connector
- Tubing (not supplied)
- ⑤ Port (PP)
- 6 O-ring seal