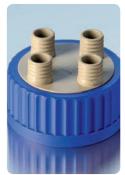

## DURAN® GLS 80® Connection Cap System

screw cap GLS 80®, with four ports, GL 18 thread

Schematic diagram of GLS 80® connection system

- ① Screw cap GL I4 (PP)
- ② Silicone sealing ring on insert
- ③ PTFE insert / tubing connector
- Tubing (not supplied)
- ⑤ Port (PP)
- 6 O-ring seal