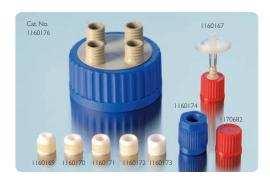

Typical applications: safe transfer of liquid media within a closed and sterile system (evaporation is reduced).

| Cat. No.    | Description                                 | Thread | d<br>(mm) | h<br>(mm) | Pack<br>Unit |
|-------------|---------------------------------------------|--------|-----------|-----------|--------------|
| 1160176     |                                             | 80     | 86        | ~ 60      | 2            |
| Accessories |                                             |        |           |           |              |
| 1160169     | Insert for screw cap GL 18, ID 3.2 mm       |        |           |           | - 1          |
| 1160170     | Insert for screw cap GL 18, ID 6.0 mm       |        |           |           | - 1          |
| 1160171     | Insert for screw cap GL 18, ID 8.0 mm       |        |           |           | - 1          |
| 1160172     | Insert for screw cap GL 18, ID 10.0 mm      |        |           |           | - 1          |
| 1160173     | Insert for screw cap GL 18, ID 12.0 mm      |        |           |           | - 1          |
| 1160174     | Screw cap for tube connection, blue, GL 18  |        |           |           | 2            |
| 1160167     | Pressure equalisation set for 4-port, GL 18 |        |           |           | - 1          |
| 1170682     | Screw cap, red, PBT, GL 18                  |        |           |           | 2            |