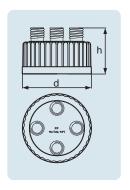

Typical applications: safe transfer of liquid media within a closed and sterile system (evaporation is reduced).

| Cat. No.    | Description                                 | Thread | d<br>(mm) | h<br>(mm) | Pack<br>Unit |
|-------------|---------------------------------------------|--------|-----------|-----------|--------------|
| 1160176     |                                             | 80     | 86        | ~ 60      | 2            |
| Accessories |                                             |        |           |           |              |
| 1160169     | Insert for screw cap GL 18, ID 3.2 mm       |        |           |           | - 1          |
| 1160170     | Insert for screw cap GL 18, ID 6.0 mm       |        |           |           | - 1          |
| 1160171     | Insert for screw cap GL 18, ID 8.0 mm       |        |           |           | - 1          |
| 1160172     | Insert for screw cap GL 18, ID 10.0 mm      |        |           |           | - 1          |
| 1160173     | Insert for screw cap GL 18, ID 12.0 mm      |        |           |           | - 1          |
| 1160174     | Screw cap for tube connection, blue, GL 18  |        |           |           | 2            |
| 1160167     | Pressure equalisation set for 4-port, GL 18 |        |           |           | - 1          |
| 1170682     | Screw cap, red, PBT, GL 18                  |        |           |           | 2            |

## DURAN® GLS 80® Connection Cap System

screw cap GLS 80®, with four ports, GL 18 thread

Schematic diagram of GLS 80® connection system

- ① Screw cap GL I4 (PP)
- ② Silicone sealing ring on insert
- ③ PTFE insert / tubing connector
- Tubing (not supplied)
- ⑤ Port (PP)
- 6 O-ring seal