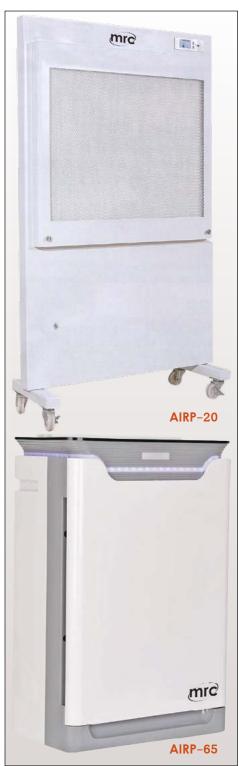

## AIRP-20/65, Air Purifiers

Air Purifier is an air purification equipment, which is widely used in hospital, small clinic, laboratory, office, meeting room and house etc. it can protect your life and your health through filtering dust, germ and virus in the air.

## Features:

- Low noise.
- Remote Control.
- Adjustable air velocity.
- AIRP-20: LCD Display;
  - AIRP-65: LED Display with touch button.
- AIRP-20: Mobile type, Wall hanging type, suction ceiling type.
- AIRP-65: Thorough sterilizing with blue light UV lamp.
- AIRP-65: Eliminate formaldehyde efficiency: 96.2%; Eliminate PM2.5 efficiency: 99.9%.