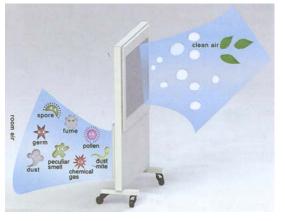

## AIRP-20/65, Air Purifiers

Air Purifier is an air purification equipment, which is widely used in hospital, small clinic, laboratory, office, meeting room and house etc. it can protect your life and your health through filtering dust, germ and virus in the air.