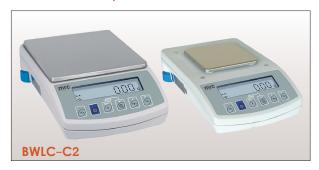

## **BWLC-C2 Series, Precision Balances**

## A2 version

Balances Series BWLC–C2 are designed for fast and precise mass determination in laboratory and industrial conditions. They can also be used in areas with no access to mains (230V), as their standard equipment they includes internal rechargeable battery and RS 232 output. All kinds of this balance (pan size: 128×128, and 195×195 mm) are equipped with stainless steel weighing platform & backlit LCD display providing good reading of weighing result.