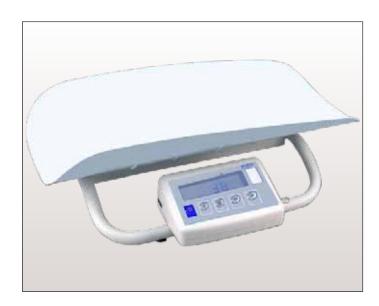

Scales WPT-6-15DC and WPT 10/20DC are precise electronic weighing equipment manufactured in class III and designed for weighing infants. The weighing pan is made of Owispol polystyrene and the display is in backlit LCD version.

Each scale is powered by mains (230V/11V AC). The indicator has also container for batteries (6xAA – an alternative Power source for the scale).

Measuring indicator Type–31 is standard equipment of this scale.