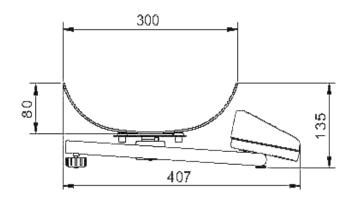

Scales WPT-6-15DC and WPT 10/20DC are precise electronic weighing equipment manufactured in class III and designed for weighing infants. The weighing pan is made of Owispol polystyrene and the display is in backlit LCD version.

## **Optional accessoriess:**

- Thermal printer
- Computer software

| Model               | WPT-6-15D                                            | WPT-10-20D |
|---------------------|------------------------------------------------------|------------|
| Maximal capacity    | 6/15kg                                               | 10/20kg    |
| Readability         | 2/5g                                                 | 5/10g      |
| Tare range          | -15kg                                                | -20kg      |
| Working temperature | 0 ÷ +40°C                                            |            |
| Interface           | RS 232                                               |            |
| Power supply        | 230V/11V AC or 120V/11V AC and 6×AA NiMH accumulator |            |
| Display             | LCD (backlit)                                        |            |