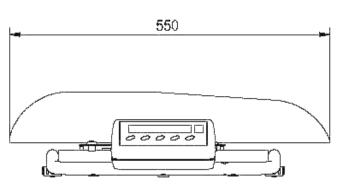

Scales WPT-6-15DC and WPT 10/20DC are precise electronic weighing equipment manufactured in class III and designed for weighing infants. The weighing pan is made of Owispol polystyrene and the display is in backlit LCD version.

## **Optional accessoriess:**

- Thermal printer
- Computer software

| Model               | WPT-6-15D                                            | WPT-10-20D |
|---------------------|------------------------------------------------------|------------|
| Maximal capacity    | 6/15kg                                               | 10/20kg    |
| Readability         | 2/5g                                                 | 5/10g      |
| Tare range          | -15kg                                                | -20kg      |
| Working temperature | 0 ÷ +40°C                                            |            |
| Interface           | RS 232                                               |            |
| Power supply        | 230V/11V AC or 120V/11V AC and 6×AA NiMH accumulator |            |
| Display             | LCD (backlit)                                        |            |