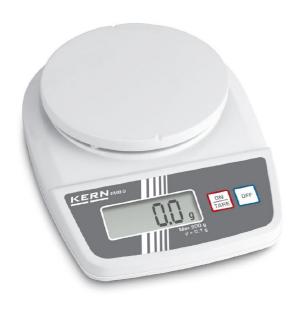

## KERN EMB 200-1SS05

The space miracle - stackable school balance for experiment-based teaching, now also as a high-resolution variant

| Measuring system                                |                      |
|-------------------------------------------------|----------------------|
| Adjustment options:                             | External calibration |
| Linearity:                                      | 300 mg               |
| Readability [d]:                                | 100 mg               |
| Recommended adjusting weight:                   | 200 g (M1)           |
| Repeatability:                                  | 200 mg               |
| Resolution:                                     | 2000                 |
| Stabilisation time under laboratory conditions: | 2,500 s              |
| Tare range:                                     | 200 g                |
| Warm up time:                                   | 10 min               |
| Weighing capacity [Max]:                        | 200 g                |
| Weighing system:                                | Strain gauge         |
| Weighing units:                                 | dwt g oz ozt         |
| Display                                         |                      |
| Display digit height:                           | 1,500 cm             |
| Functions                                       |                      |
| Capacity display:                               | yes                  |
| Environmental conditions                        |                      |
| Maximum humidity:                               | 80 %                 |
| Maximum an exeting terms and                    | 05 <sup>0</sup> 0    |

| Maximum operating temperature: | 35 °C |
|--------------------------------|-------|
| Minimum ambient temperature:   | 5 °C  |

| Power supply                                        |                        |  |
|-----------------------------------------------------|------------------------|--|
| Battery:                                            | 2x1.5 V AA             |  |
| Charging time:                                      | 10 h                   |  |
| Mains adapter:                                      | Mains adapter external |  |
| Operating time:                                     | 35 h                   |  |
| Operating time (Backlight off):                     | 50 h                   |  |
| Service                                             |                        |  |
| Adjustment at the location of installation: 961-247 |                        |  |
| DAkkS Certificate:                                  | 000 407                |  |
|                                                     | 963-127                |  |
| Category                                            |                        |  |
| Brand:                                              | KERN                   |  |
| Product Group:                                      | School balance         |  |
| Packaging & shipping                                |                        |  |
| Delivery:                                           | 24 h                   |  |
| Dimensions packaging (WxDxH):                       | 210 x 267 x 89 mm      |  |
| Gross weight:                                       | 2,500 kg               |  |
| Net weight:                                         | 2 kg                   |  |
| Shipping method:                                    | Parcel service         |  |
| Construction                                        |                        |  |
| Casing material:                                    | Plastic                |  |
| Dimensions housing (WxDxH):                         | 145 x 205 x 45 mm      |  |
| Material weighing plate:                            | Plastic                |  |
| Weighing surface (d):                               | 120                    |  |
| Piktogramme                                         |                        |  |
|                                                     |                        |  |