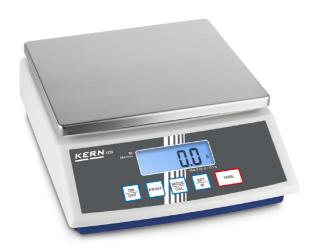

## KERN FCB3K0.1

Bench scale with second display on the backside of the scale

| Measuring system                                |                                           |
|-------------------------------------------------|-------------------------------------------|
| Adjustment options:                             | External calibration                      |
| Linearity:                                      | 300 mg                                    |
| Readability [d]:                                | 100 mg                                    |
| Recommended adjusting weight:                   | 2 kg (M1); 1 kg (M1)                      |
| Repeatability:                                  | 100 mg                                    |
| Resolution:                                     | 30000                                     |
| Stabilisation time under laboratory conditions: | 3 s                                       |
| Tare range:                                     | 3 kg                                      |
| Warm up time:                                   | 2 h                                       |
| Weighing capacity [Max]:                        | 3 kg                                      |
| Weighing system:                                | Strain gauge                              |
| Weighing units:                                 | dwt g lb mo oz ozt tl (HK) tl<br>(Tw) tol |

| Construction                          |                    |
|---------------------------------------|--------------------|
| Casing material:                      | Plastic            |
| Dimensions housing (WxDxH):           | 270 x 323 x 110 mm |
| Dimensions of weighing plate (WxDxH): | 252 x 228 x 110 mm |
| Material weighing plate:              | stainless steel    |
| Weighing surface (WxD):               | 253 x 227 mm       |