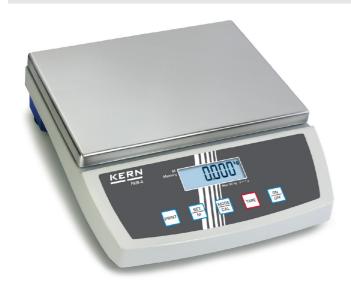

## KERN FKB15K0.5A

Bench scale up to 65 kg with large weighing plate

| Measuring system                                |                                                                        |
|-------------------------------------------------|------------------------------------------------------------------------|
| Adjustment options:                             | External calibration                                                   |
| Linearity:                                      | 1,500 g                                                                |
| Readability [d]:                                | 500 mg                                                                 |
| Recommended adjusting weight:                   | 15 kg (F2)                                                             |
| Repeatability:                                  | 500 mg                                                                 |
| Resolution:                                     | 30000                                                                  |
| Stabilisation time under laboratory conditions: | 3 s                                                                    |
| Tare range:                                     | 15 kg                                                                  |
| Warm up time:                                   | 2 h                                                                    |
| Weighing capacity [Max]:                        | 15 kg                                                                  |
| Weighing system:                                | Strain gauge                                                           |
| Weighing units:                                 | * dwt g gn kg lb mo oz ozt t<br>tl (HK) tl (Singap. Malays) tl<br>(Tw) |

| Construction                          |                    |
|---------------------------------------|--------------------|
| Casing material:                      | Plastic            |
| Dimensions housing (WxDxH):           | 348 x 390 x 113 mm |
| Dimensions of weighing plate (WxDxH): | 348 x 390 x 113 mm |
| Material weighing plate:              | stainless steel    |
| Weighing surface (WxD):               | 340 x 240 mm       |